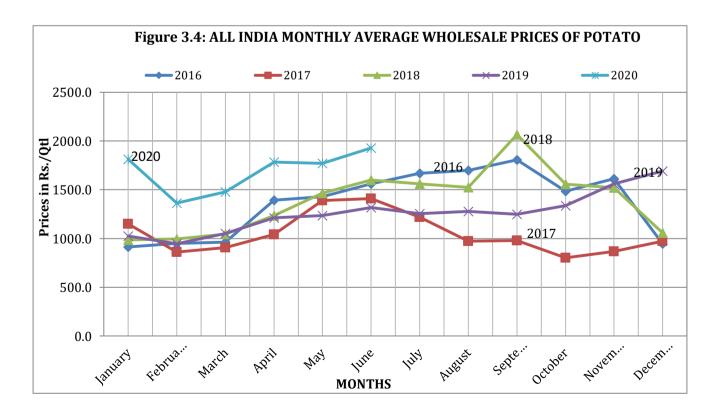

### Table-3.4: ALL INDIA MONTHLY AVERAGE WHOLESALE PRICES OF POTATO

|           | 2016   | 2017   | 2018   | 2019   | 2020   |
|-----------|--------|--------|--------|--------|--------|
| January   | 912.1  | 1150.6 | 985.3  | 1024.6 | 1811.5 |
| February  | 949.8  | 861.9  | 995.1  | 946.3  | 1363.1 |
| March     | 962.2  | 906.2  | 1045.8 | 1050.7 | 1478.8 |
| April     | 1391.6 | 1040.1 | 1234.1 | 1210.6 | 1784.0 |
| May       | 1427.9 | 1390.0 | 1465.1 | 1234.1 | 1770.4 |
| June      | 1559.9 | 1410.3 | 1600.0 | 1316.3 | 1926.8 |
| July      | 1668.7 | 1219.5 | 1560.8 | 1254.4 |        |
| August    | 1696.6 | 972.5  | 1523.9 | 1276.3 |        |
| September | 1806.5 | 979.4  | 2064.8 | 1249.9 |        |
| October   | 1484.9 | 802.4  | 1557.1 | 1337.6 |        |
| November  | 1611.9 | 866.4  | 1522.2 | 1561.5 |        |
| December  | 944.9  | 971.0  | 1057.8 | 1690.4 |        |

Prices in Rs/Quintal

Source: http://agmarknet.gov.in/PriceTrends/SA\_Pri\_Month.aspx