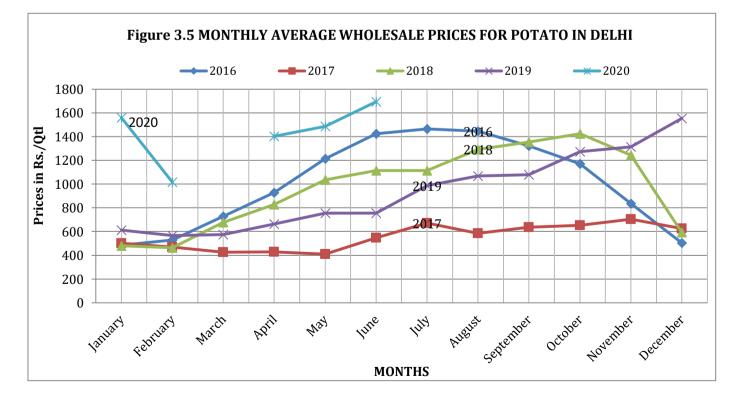

### Table-3.5: MONTHLY AVERAGE WHOLESALE PRICES OF POTATO IN DELHI

|           | 2016   | 2017  | 2018   | 2019   | 2020   |
|-----------|--------|-------|--------|--------|--------|
| January   | 485.8  | 500.3 | 479.7  | 610.9  | 1560.5 |
| February  | 527.5  | 470.2 | 463.3  | 566.9  | 1016.1 |
| March     | 728.2  | 425.6 | 677.3  | 573.2  | NA     |
| April     | 927.4  | 428.5 | 829.0  | 662.6  | 1403.8 |
| May       | 1212.8 | 410.6 | 1036.4 | 756.0  | 1485.4 |
| June      | 1425.1 | 548.5 | 1112.8 | 754.9  | 1694.1 |
| July      | 1465.7 | 671.9 | 1113.6 | 987.5  |        |
| August    | 1446.0 | 585.3 | 1292.9 | 1069.0 |        |
| September | 1322.9 | 636.4 | 1354.2 | 1079.7 |        |
| October   | 1169.4 | 651.9 | 1423.2 | 1272.3 |        |
| November  | 837.1  | 703.6 | 1243.8 | 1312.5 |        |
| December  | 503.5  | 626.0 | 592.9  | 1552.7 |        |

Source: <u>http://agmarknet.gov.in/PriceTrends/SA\_Pri\_Month.aspx</u>

(Rs./Qtl.)